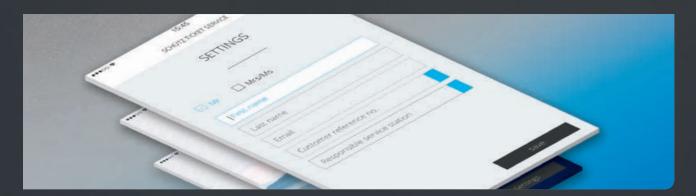

#### Online registration and order form

The collection can be ordered directly via the online order form. Should you be a new user, you simply need to register free of charge and non-binding to receive your customer reference number via e-mail – for easy and fast collection orders in the future.