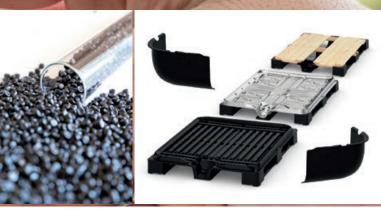

As RECOBULK, the SCHÜTZ IBCs provide complete product safety again. The UN approval for the container is extended for a further five years.

Reuse

5

4

Reusing the steel grid and pallet

The steel components are thoroughly cleaned and repaired if necessary. Replaced plastic or steel components are recycled for materials.

## Replacing the inner bottle

All components that came into contact with the filling product – e.g., the inner bottle, screw caps and valves – are replaced with new original components.

The used inner bottles are removed and reground in a closed-cycle washing and cleaning process to produce pure HDPE granulate.

### 100% material recycling

RECOBULKs are only reconditioned on state-of-the-art production lines using certified processes in compliance with the highest environmental and safety standards.