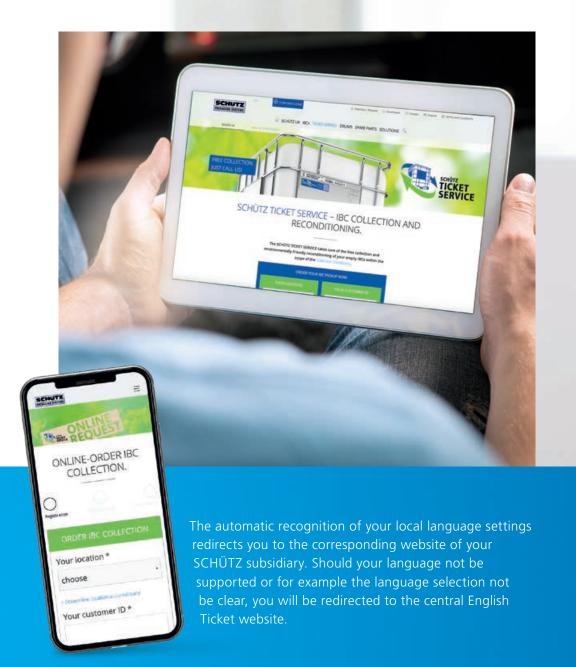

## Our website – your central starting point for the best service.

Whether you visit our website via the QR code or by entering the link manually on <u>www.schuetz.net/ticket</u>, you will find information, order possibilities, the online registration and our terms of collection, at all times.

#### Order online, via e-mail or by phone

Your SCHÜTZ service station can easily be selected via a browser or manually on the homepage. The correct e-mail address and telephone number will immediately appear, for you to order your collection. Especially practical on your mobile phone: one more click to open the mail program, or the number is dialled.

#### Online registration and order form

The collection can be ordered directly via the online order form. Should you be a new user, you simply need to register free of charge and non-binding to receive your customer reference number via e-mail – for easy and fast collection orders in the future.