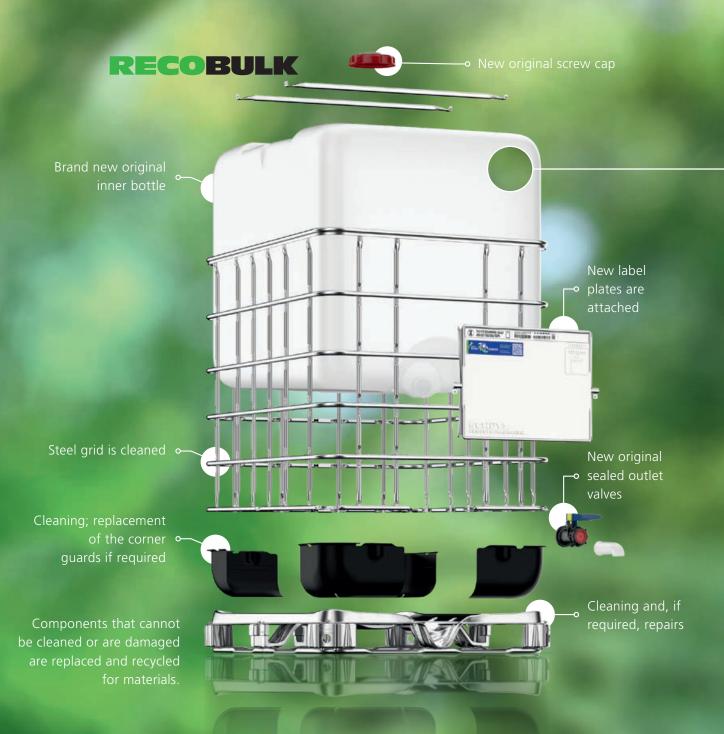

As RECOBULK, the SCHÜTZ IBCs provide complete product safety again. The UN approval for the container is extended for a further five years.

Reuse

5

4

Reusing the steel grid and pallet

The steel components are thoroughly cleaned and repaired if necessary. Replaced plastic or steel components are recycled for materials.

## Replacing the inner bottle

All components that came into contact with the filling product – e.g., the inner bottle, screw caps and valves – are replaced with new original components.

# Eco-friendly reconditioning with original components.

The use of original SCHÜTZ parts to replace used components ensures the highest standard of safety, and the new UN approval for the container is valid for a further five years.

The used inner bottles are removed and reground in a closed-cycle washing and cleaning process to produce pure HDPE granulate.