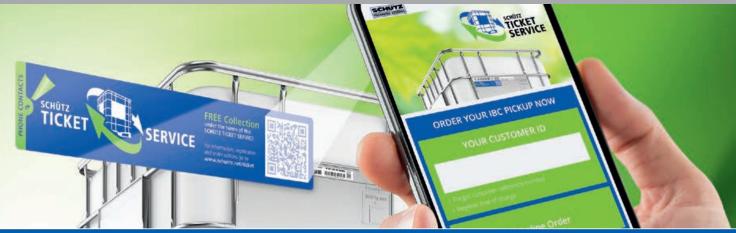

#### Order a collection

With your customer reference number you can order the collection of your emptied IBCs. This can be done online, through our website or the app, by e-mail or phone.

## Now we are only one scan away.

You can order the collection of your emptied IBCs even more conveniently now with our new SCHÜTZ TICKET SERVICE label. Simply scan the QR code with a web-enabled mobile device to be connected directly, in your own language, to the website of the responsible service station.

#### Order IBC collections via app

Our easy-to-use collection service app is available in all app stores.

To download our app for iOS or Android free of charge, simply enter "SCHÜTZ TICKET SERVICE".

#### Online registration and order form

The collection can be ordered directly via the online order form. Should you be a new user, you simply need to register free of charge and non-binding to receive your customer reference number via e-mail – for easy and fast collection orders in the future.